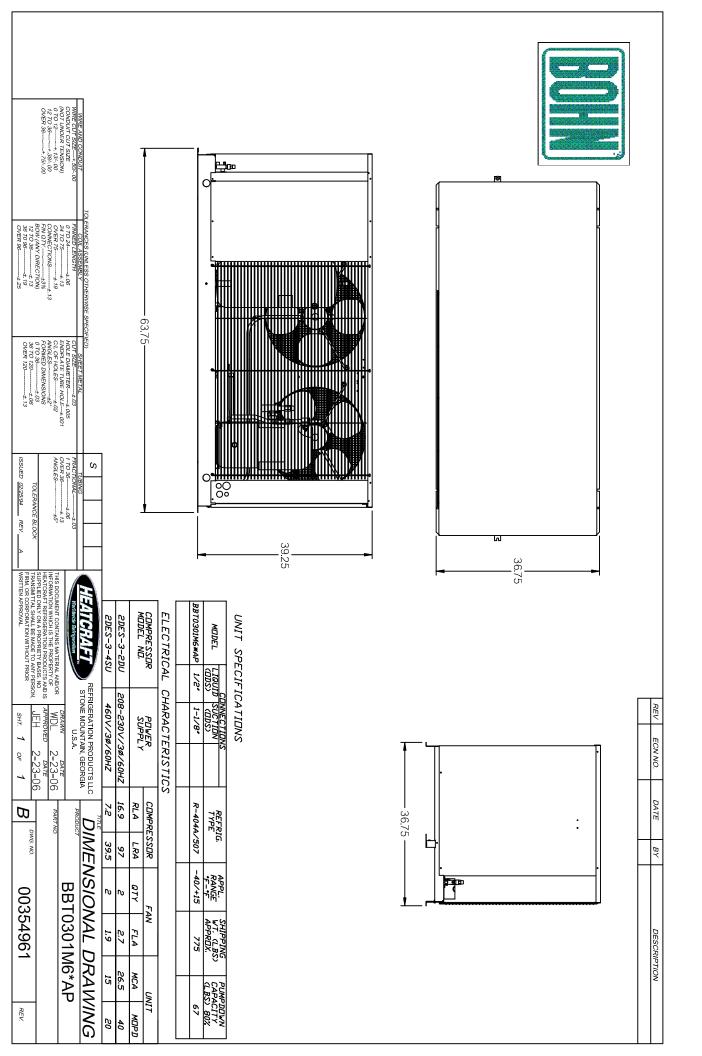

## Model: BBT0301M6\*AP

R-404A Outdoor one (1) compressor condensing unit 208-230/3/60 - 460/3/60 Galvanized steel baseframe Built on a BDT style base frame

Approximate Dimension :36.74" L x 63.75" W x 39.25" HApproximate Weight:775 lbs.